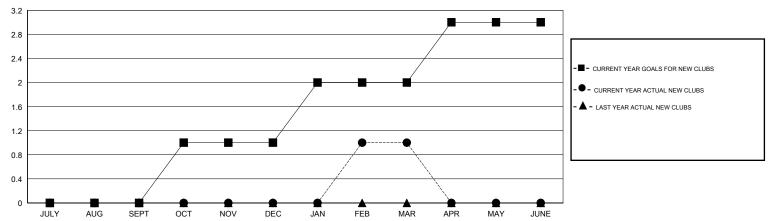

## District 5M 1

Results as of: 3/31/2016

GMT: Judy Hankom LOCATION MINNESOTA GMT CA 1

|               |                  | Clubs             |                  |                  | Members               |                    |                                     |                    |                  |
|---------------|------------------|-------------------|------------------|------------------|-----------------------|--------------------|-------------------------------------|--------------------|------------------|
|               | RESUI            | LTS FOR 2015-2016 | i                |                  | RESULTS FOR 2015-2016 |                    |                                     |                    |                  |
| QUARTER       | NEW CLUB<br>GOAL | NEW CLUBS         | DROPPED<br>CLUBS | NET<br>GAIN/LOSS | QUARTER               | NEW MEMBER<br>GOAL | CHARTER AND<br>NEW MEMBERS<br>ADDED | DROPPED<br>MEMBERS | NET<br>GAIN/LOSS |
| JULY/AUG/SEPT | 0                | 0                 | 0                | 0                | JULY/AUG/SEPT         | 10                 | 27                                  | 33                 | -6               |
| OCT/NOV/DEC   | 1                | 0                 | 0                | 0                | OCT/NOV/DEC           | 40                 | 44                                  | 34                 | 10               |
| JAN/FEB/MAR   | 1                | 1                 | 0                | 1                | JAN/FEB/MAR           | 28                 | 69                                  | 41                 | 28               |
| APR/MAY/JUNE  | 1                | 0                 | 0                | 0                | APR/MAY/JUNE          | 16                 | 0                                   | 0                  | 0                |