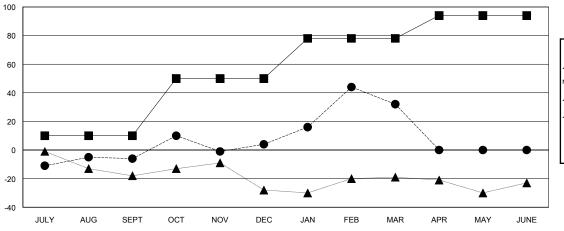

## District 5M 1

Results as of: 3/31/2016

GMT: Judy Hankom LOCATION MINNESOTA GMT CA 1

|               |                  | Clubs             |                  |                  | Members               |                    |                                     |                    |                  |
|---------------|------------------|-------------------|------------------|------------------|-----------------------|--------------------|-------------------------------------|--------------------|------------------|
|               | RESUI            | LTS FOR 2015-2016 | i                |                  | RESULTS FOR 2015-2016 |                    |                                     |                    |                  |
| QUARTER       | NEW CLUB<br>GOAL | NEW CLUBS         | DROPPED<br>CLUBS | NET<br>GAIN/LOSS | QUARTER               | NEW MEMBER<br>GOAL | CHARTER AND<br>NEW MEMBERS<br>ADDED | DROPPED<br>MEMBERS | NET<br>GAIN/LOSS |
| JULY/AUG/SEPT | 0                | 0                 | 0                | 0                | JULY/AUG/SEPT         | 10                 | 27                                  | 33                 | -6               |
| OCT/NOV/DEC   | 1                | 0                 | 0                | 0                | OCT/NOV/DEC           | 40                 | 44                                  | 34                 | 10               |
| JAN/FEB/MAR   | 1                | 1                 | 0                | 1                | JAN/FEB/MAR           | 28                 | 69                                  | 41                 | 28               |
| APR/MAY/JUNE  | 1                | 0                 | 0                | 0                | APR/MAY/JUNE          | 16                 | 0                                   | 0                  | 0                |

## GOALS AND ACTUAL NEW CLUBS CUMULATIVE

| -■-  | CURRENT YEAR GOALS FOR NEW |
|------|----------------------------|
| MEMB | EDS.                       |

- CURRENT YEAR ACTUAL MEMBERS

- ▲ - LAST YEAR ACTUAL MEMBERS